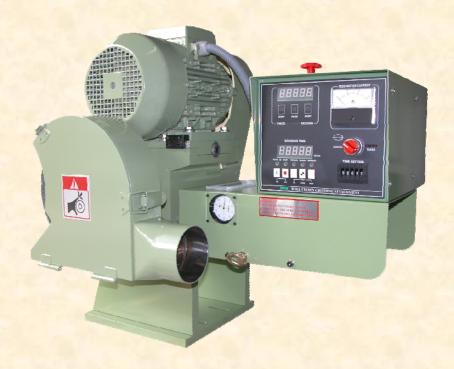

## ROLLER CROWN GRINDING ATTACHMENT FOR CONVENTIONAL LATHE

## RGH75F-16x1400 RPM

Easy to Install and Operate with High Precision.

## **Functions:**

Roller Convex Crown/Tapered/Cylindrical Grinding Automatically Specifications:

Main Motor: 7.5 HP Wheel Size: 16 inch Spindle Speed: 1400 rpm Strong Points:

- 1. Suitable for Roller Manufactures & Users.
- 2. Can Grind Rubber, Polyurethane, Plastics, and Various Fiber Rollers.
- 3. Can be mounted onto any size of existing lathe without modification.

Wise Machinery Co., Ltd.

Tel: 886-4-25276666 Fax: 886-4-25201499 http://www.wiseliu.com