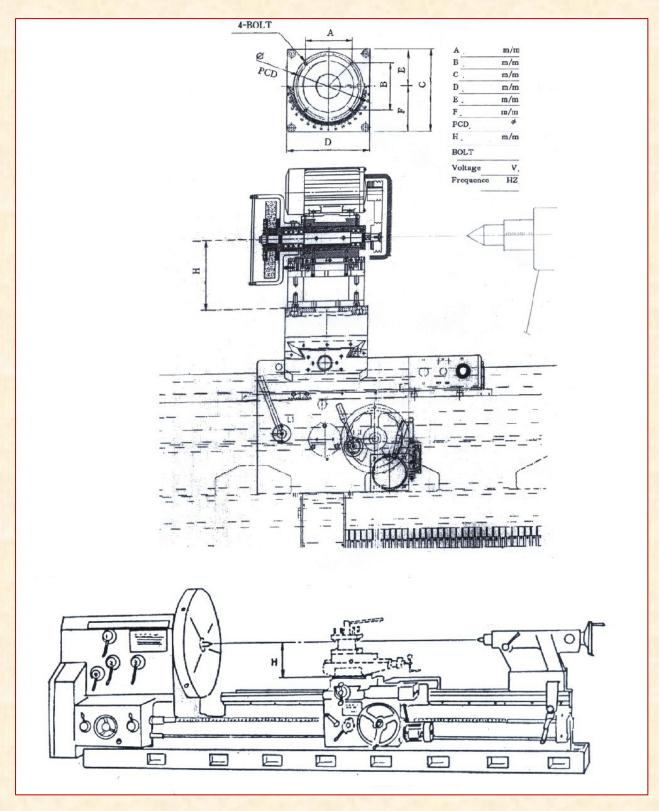

## **INSTALLATION OF THE MACHINE**

- 1. Disassemble the compound rest and slide from the cross-slide.
- 2. Clean carefully both surfaces of swivel base and base plate of the attachment.
- 3. Use lofting equipment to move the attachment carefully over the top of the swivel base.
- 4. Adjust to the right position and use the original 4 bolts to fix it temporarily.
- 5. Tighten the bolts after completion of the alignment.